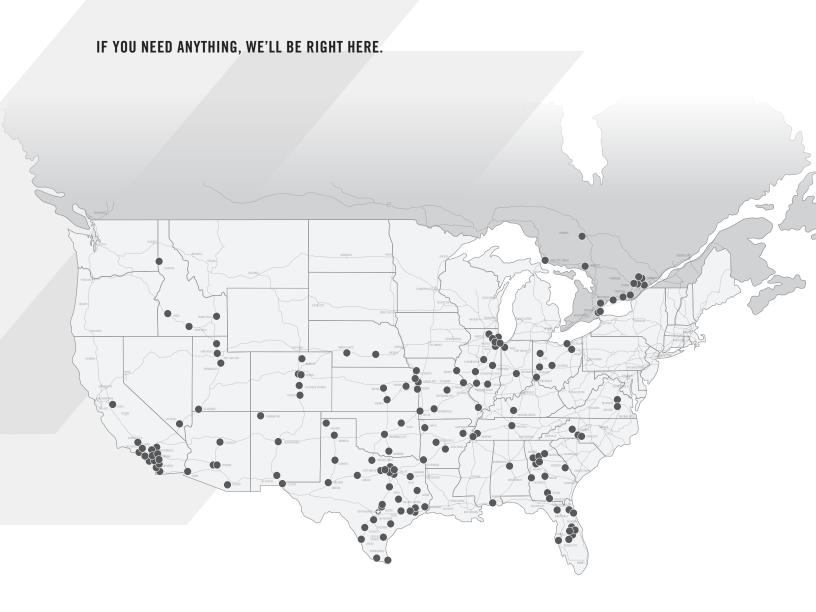

## > FACT SHEET

Rush Enterprises, Inc., is the premier solutions provider to the commercial vehicle industry. The company owns and operates Rush Truck Centers, the largest network of commercial vehicle dealerships in the United States, with more than 140 dealership locations in 23 states. These vehicle centers, strategically located in high-traffic areas on or near major highways throughout the United States, represent truck and bus manufacturers, including Peterbilt, International, Hino, Isuzu, Ford, Dennis Eagle, Blue Arc, Blue Bird, Mirco Bird, Collins and IC Bus. They offer an integrated approach to meeting customer needs — from sales of new and used vehicles to aftermarket parts, service and collision center operations plus financing, insurance, leasing and rental. Rush Enterprises' operations also provide CNG fuel systems, telematics products and other vehicle technologies, as well as vehicle upfitting, chrome accessories and tires.

**EXPECT MORE.** Rush Truck Centers is the largest network of commercial vehicle dealerships, with over 140 state-of-the-art facilities in 23 states, and 80% ownership of 13 Rush Truck Centres in Canada. We represent industry-leading vehicle, leasing and equipment brands. Our dealerships occupy more than 6.5 million square feet of premium facilities offering over 320 million in parts inventory; the latest in diagnostic and repair facilities with over 2,600 service bays and almost 3,000 technicians; over 30 dedicated collision centers; and coverage for virtually every market segment in the commercial vehicle market.